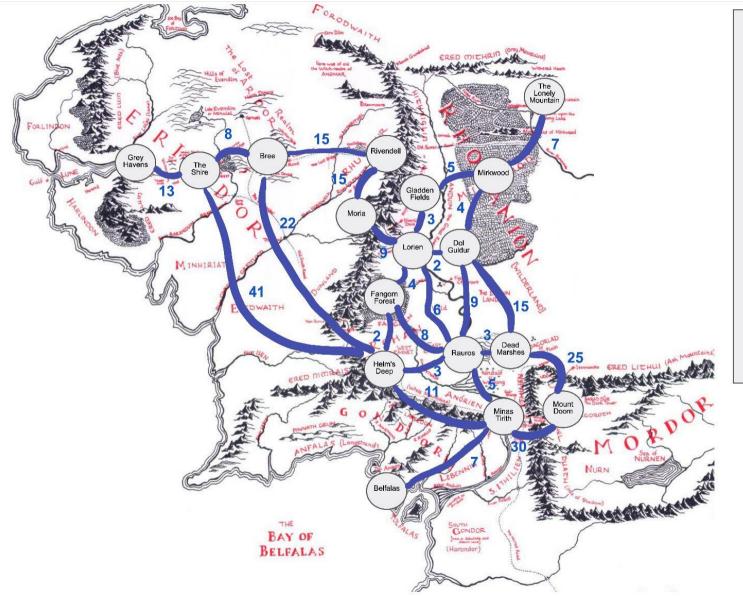

#### Distance From Mt. Doom (As Nazgul Fly) Grey Havens 60 The Shire 65 Bree 51 Rivendell Moria 42 Gladden Fields 41 47 The Lonely Mountain 42 Mirkwood Lorien 40 Dol Guldur 39 Fangorn Forest 35 Helm's Deep 28 Rauros 20 **Dead Marshes** 16 Minas Tirith 9 25 Belfalas **Mount Doom**

## A\* Search

## Share = 65 GH - 73 Bree - 58 HD - 68 58 RNENDELLI - 68 FF - 67 Paros - 55 AT - 52 Peltola - 73 AD - 21 63 DM - 54 Lorien - 81 DG - 83

Shife
Bree
HD
MT
Rauros
Dead Marshes
Mount Doom >