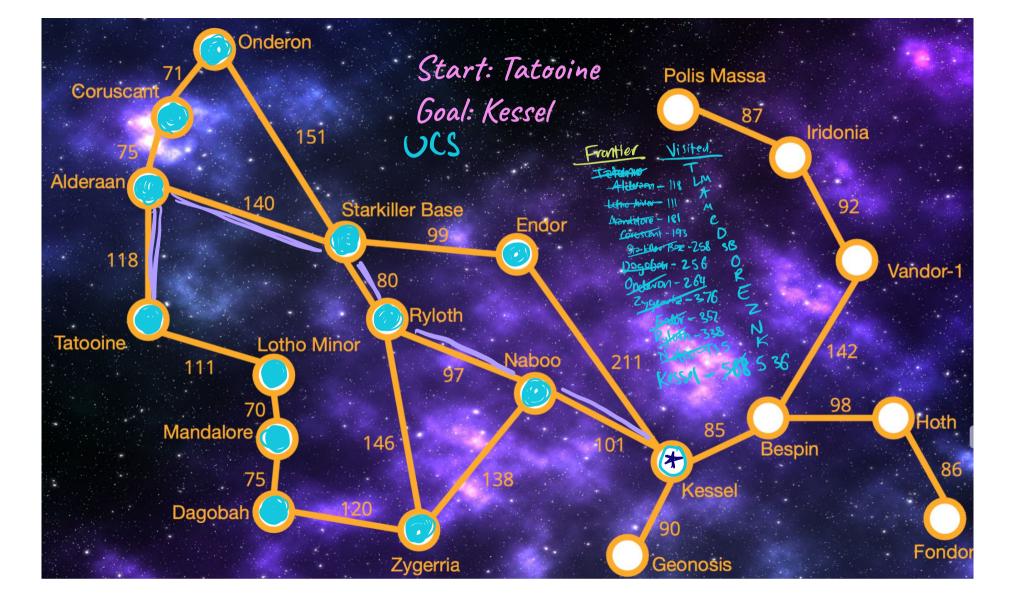

#### Start: Start

# Goal: King Candy Uniform Con Seeds

| vantiev           | Visited |
|-------------------|---------|
| Start             | Start   |
| banut t           | PA      |
| tures 4           | GN      |
| Forest 8          | LF      |
| Fores             | LW      |
| Granna Not - T    | g Gopy  |
| Lattipp Woods-    | 1/0     |
| GIMY              | KC ×    |
| Gundray flass - 1 | 5       |