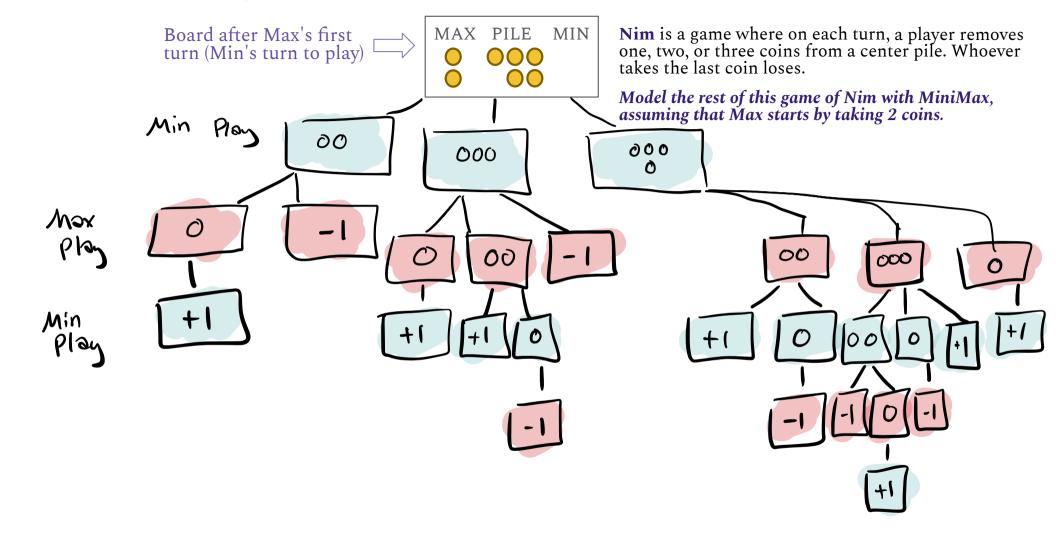

ladden Fields 41 47 The Lonely Mountain 42 Mirkwood Lorien 40 Dol Guldur 39 Fangorn Forest 35 Helm's Deep 28 Rauros 20 **Dead Marshes** 16 Minas Tirith 9 25 Belfalas **Mount Doom**

## A\* Search

## Share = 65 GH - 73 Bree - 58 HD - 68 58 RNENDELLI - 68 FF - 67 Paros - 55 AT - 52 Peltola - 73 AD - 21 63 DM - 54 Lorien - 81 DG - 83

Shife
Bree
HD
MT
Rauros
Dead Marshes
Mount Doom >



#### Start: Start

# Goal: King Candy Uniform Con Seeds

| vantiev           | Visited |
|-------------------|---------|
| Start             | Start   |
| banut t           | PA      |
| tures 4           | GN      |
| Forest 8          | LF      |
| Fores             | LW      |
| Granna Not - T    | g Gopy  |
| Lattipp Woods-    | 1/0     |
| GIMY              | KC ×    |
| Gundray flass - 1 | 5       |













Start: Mount Warner Goal: Stevens-Coolidge House & Gardens