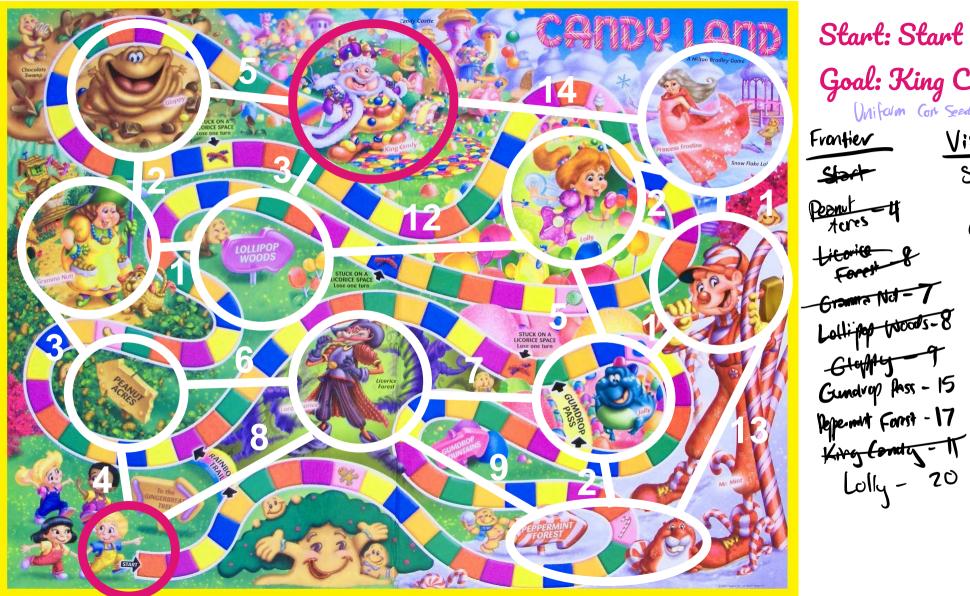

#### Start: Start

# Goal: King Candy Uniform Con Seeds

| vantiev           | Visited |
|-------------------|---------|
| Start             | Start   |
| banut t           | PA      |
| tures 4           | GN      |
| Forest 8          | LF      |
| Fores             | LW      |
| Granna Not - T    | g Gopy  |
| Lattipp Woods-    | 1/0     |
| GIMY              | KC ×    |
| Gundray flass - 1 | 5       |