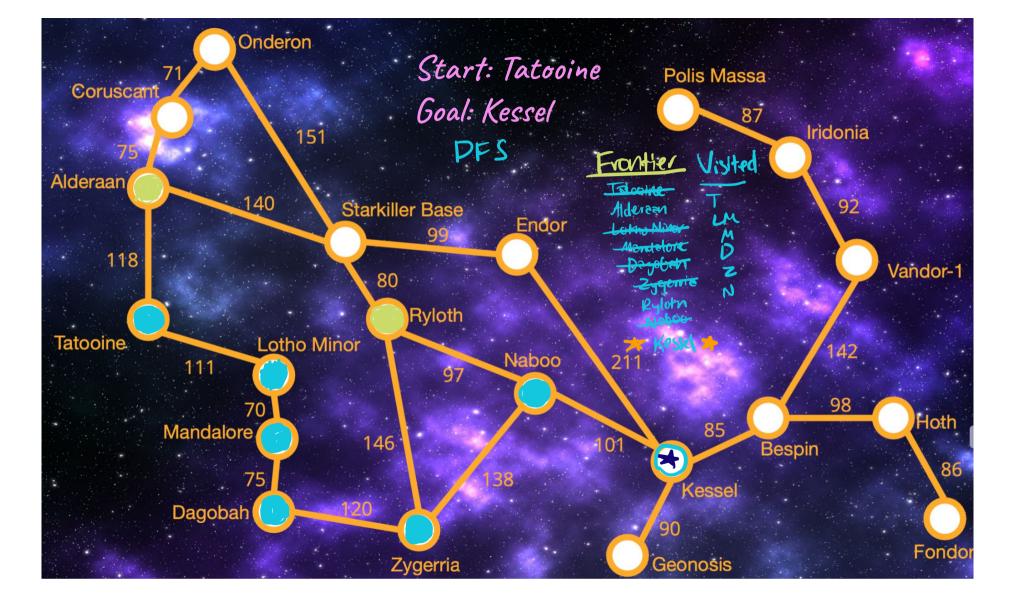

#### Start: Start

# Goal: King Candy Uniform Con Seeds

| vantiev           | Visited |
|-------------------|---------|
| Start             | Start   |
| banut t           | PA      |
| tures 4           | GN      |
| Forest 8          | LF      |
| Fores             | LW      |
| Granna Not - T    | g Gopy  |
| Lattipp Woods-    | 1/0     |
| GIMY              | KC ×    |
| Gundray flass - 1 | 5       |