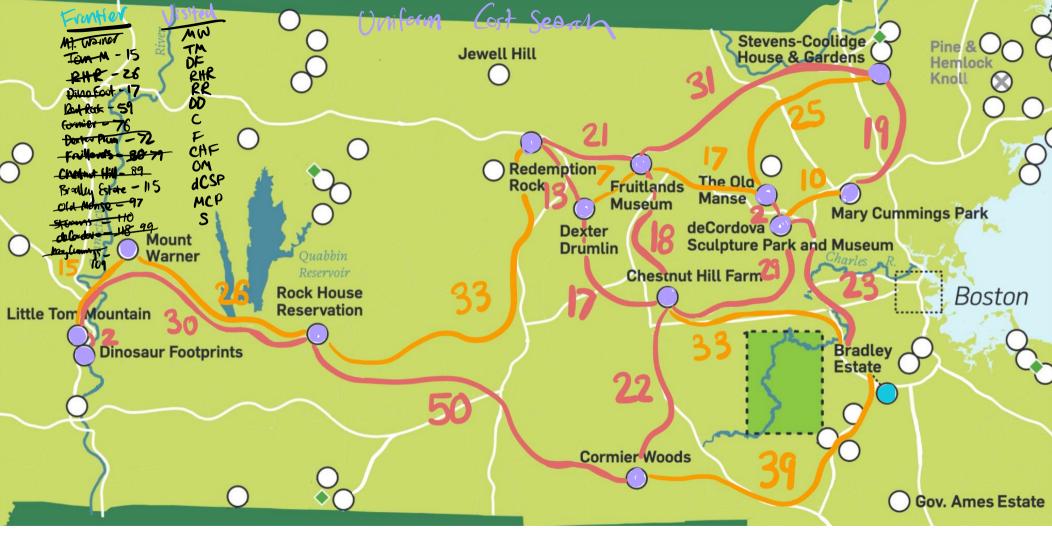

ields 41 47 The Lonely Mountain 42 Mirkwood Lorien 40 Dol Guldur 39 Fangorn Forest 35 Helm's Deep 28 Rauros 20 **Dead Marshes** 16 Minas Tirith 9 25 Belfalas **Mount Doom**

## A\* Search

## Share = 65 GH - 73 Bree - 58 HD - 68 58 RNENDELLI - 68 FF - 67 Paros - 55 AT - 52 Peltola - 73 AD - 21 63 DM - 54 Lorien - 81 DG - 83

Shife
Bree
HD
MT
Rauros
Dead Marshes
Mount Doom >



#### Start: Start

# Goal: King Candy Uniform Con Seeds

| vantiev           | Visited |
|-------------------|---------|
| Start             | Start   |
| banut t           | PA      |
| tures 4           | GN      |
| Forest 8          | LF      |
| Fores             | LW      |
| Granna Not - T    | g Gopy  |
| Lattipp Woods-    | 1/0     |
| GIMY              | KC ×    |
| Gundray flass - 1 | 5       |













Start: Mount Warner Goal: Stevens-Coolidge House & Gardens