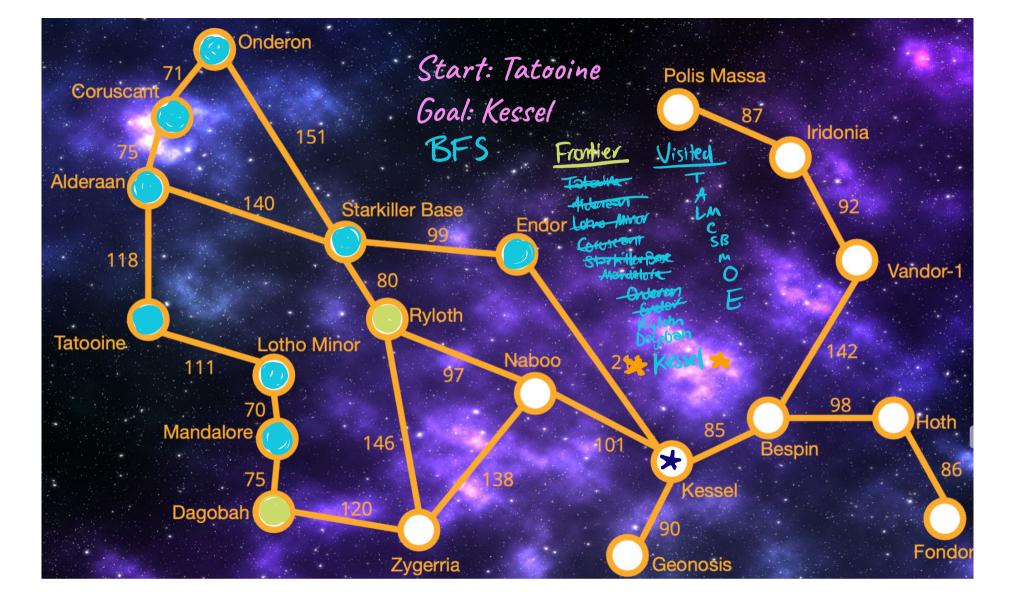

#### Start: Start

# Goal: King Candy Uniform Con Seeds

| vantiev           | Visited |
|-------------------|---------|
| Start             | Start   |
| banut t           | PA      |
| tures 4           | GN      |
| Forest 8          | LF      |
| Fores             | LW      |
| Granna Not - T    | g Gopy  |
| Lattipp Woods-    | 1/0     |
| GIMY              | KC ×    |
| Gundray flass - 1 | 5       |