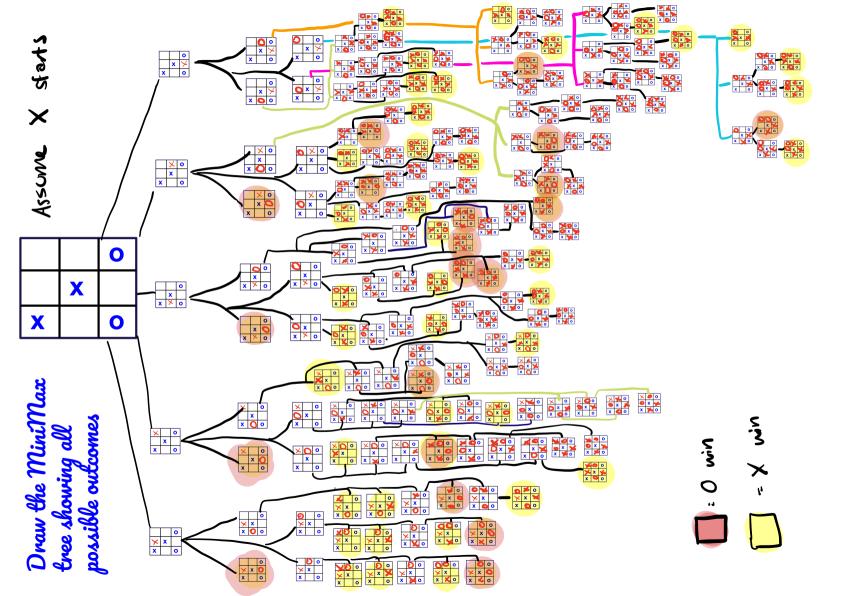

Gladden Fields 41 47 The Lonely Mountain 42 Mirkwood Lorien 40 Dol Guldur 39 Fangorn Forest 35 Helm's Deep 28 Rauros 20 **Dead Marshes** 16 Minas Tirith 9 25 Belfalas **Mount Doom**

## A\* Search

## Share = 65 GH - 73 Bree - 58 HD - 68 58 RNENDELLI - 68 FF - 67 Paros - 55 AT - 52 Peltola - 73 AD - 21 63 DM - 54 Lorien - 81 DG - 83

Shife
Bree
HD
MT
Rauros
Dead Marshes
Mount Doom >



#### Start: Start

# Goal: King Candy Uniform Con Seeds

| vantiev           | Visited |
|-------------------|---------|
| Start             | Start   |
| banut t           | PA      |
| tures 4           | GN      |
| Forest 8          | LF      |
| Fores             | LW      |
| Granna Not - T    | g Gopy  |
| Lattipp Woods-    | 1/0     |
| GIMY              | KC ×    |
| Gundray flass - 1 | 5       |













Start: Mount Warner Goal: Stevens-Coolidge House & Gardens